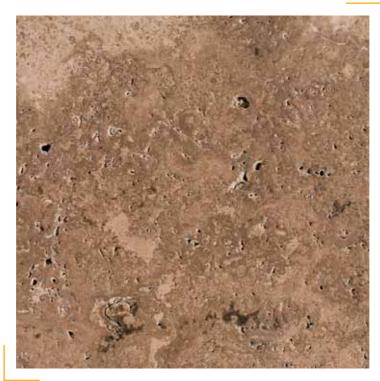

- Sincerity Reliability
- Competence Trust





# NATURAL STONES

### **NATURAL STONES**



**AFFUMICATO** 

#### Available Sizes:

12" x 12" (30.5 x 30.5 cm) 16" x 16" (40.6 x 40.6 cm) 18" x 18" (45.7 x 45.7 cm) 24" x 24" (61 x 61 cm) 24" x 48" (61 x 122 cm)





# **QUARTZ**

## QUARTZ









## QUARTZ









# **RUSTIC**

## **RUSTIC - SILVER**



BRUSHED&CE-2

#### Available Sizes:



FILLED&HONED-2



FILLED&POLISHED-2



MEDALLION-1



MOSAIC-1



TUMBLED-1



UNFILLED&HONED-2



## RUSTIC - BLACK



BRUSHED&CE-4

HONED

#### Available Sizes:







MEDALLION-2

MOSAIC-3

POLISHED







TUMBLED-2 BORDER-3 MOULDING-3

## RUSTIC - GOLD



BRUSHED&CE-1

FILLED&HONED-1

#### Available Sizes:







MEDALLION



MOSAIC



UNFILLED&HONED-1



BORDER MOULDING-1

## **RUSTIC - NOCE**



BRUSHED&CE

#### Available Sizes:



FILLED&HONED



FILLED&POLISHED



MEDALLION C -100



MOZAIK



TUMBLED



UNFILLED&HONED





## **RUSTIC - BEIGE**





BRUSHED&CE-5

HONED-1

#### Available Sizes:

12" x 12" (30.5 x 30.5 cm) 16" x 16" (40.6 x 40.6 cm) 18" x 18" (45.7 x 45.7 cm) 24" x 24" (61 x 61 cm) 24" x 48" (61 x 122 cm)







MEDALLION-3

MOSAIC-4

POLISHED-1





TUMBLED-3 BORDER-4 MOULDING-4

## RUSTIC - LIGHT



BRUSHED

#### Available Sizes:

12" x 12" (30.5 x 30.5 cm) 16" x 16" (40.6 x 40.6 cm) 18" x 18" (45.7 x 45.7 cm) 24" x 24" (61 x 61 cm) 24" x 48" (61 x 122 cm)





BRUSHED&CE

HONED



LIGHT TRAVERTINE SPLIT FACE



LIGHT TRAVERTINE POOLCOPING



LIGHT TRAVERTINE POOLCOPING



# **PAVERS**

## **PAVERS**



BAZALT CILA

#### Available Sizes:



# PROJECT MANAGEME