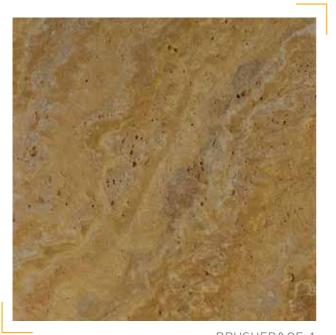

### **NATURAL STONES**

**AFFUMICATO** 

#### Available Sizes:

12" x 12" (30.5 x 30.5 cm) 16" x 16" (40.6 x 40.6 cm) 18" x 18" (45.7 x 45.7 cm) 24" x 24" (61 x 61 cm) 24" x 48" (61 x 122 cm)