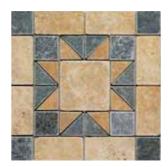

# **RUSTIC**

## **RUSTIC - SILVER**

BRUSHED&CE-2

#### Available Sizes:

FILLED&HONED-2

FILLED&POLISHED-2

MEDALLION-1

MOSAIC-1

TUMBLED-1

UNFILLED&HONED-2