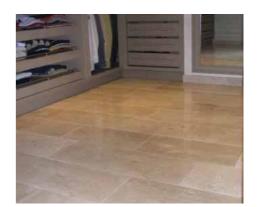

## RUSTIC - LIGHT

BRUSHED

#### Available Sizes:

12" x 12" (30.5 x 30.5 cm) 16" x 16" (40.6 x 40.6 cm) 18" x 18" (45.7 x 45.7 cm) 24" x 24" (61 x 61 cm) 24" x 48" (61 x 122 cm)

BRUSHED&CE

HONED

LIGHT TRAVERTINE SPLIT FACE

LIGHT TRAVERTINE POOLCOPING

LIGHT TRAVERTINE POOLCOPING