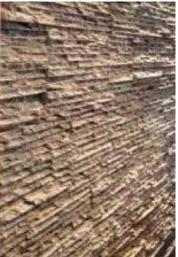

# **RUSTIC**

## RUSTIC - BLACK

BRUSHED&CE-4

HONED

#### Available Sizes:

MEDALLION-2

MOSAIC-3

POLISHED

TUMBLED-2 BORDER-3 MOULDING-3