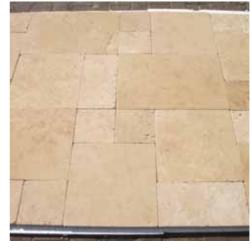

## **RUSTIC - NOCE**

BRUSHED&CE

#### Available Sizes:

FILLED&HONED

FILLED&POLISHED

MEDALLION C -100

MOZAIK

TUMBLED

UNFILLED&HONED