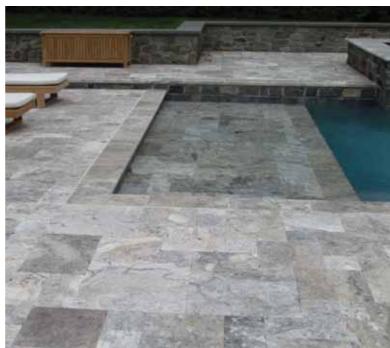

#### Available Sizes:

12" x 12" (30.5 x 30.5 cm) 16" x 16" (40.6 x 40.6 cm) 18" x 18" (45.7 x 45.7 cm) 24" x 24" (61 x 61 cm) 24" x 48" (61 x 122 cm)

BRUSHED&CE

HONED

LIGHT TRAVERTINE SPLIT FACE

LIGHT TRAVERTINE POOLCOPING

LIGHT TRAVERTINE POOLCOPING