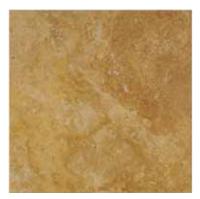

### **NATURAL STONES**

**AFFUMICATO** 

#### Available Sizes:

12" x 12" (30.5 x 30.5 cm) 16" x 16" (40.6 x 40.6 cm) 18" x 18" (45.7 x 45.7 cm) 24" x 24" (61 x 61 cm) 24" x 48" (61 x 122 cm)