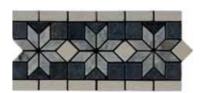

#### Available Sizes:

FILLED&HONED-2

FILLED&POLISHED-2

MEDALLION-1

MOSAIC-1

TUMBLED-1

UNFILLED&HONED-2

## RUSTIC - BLACK

BRUSHED&CE-4

HONED

#### Available Sizes:

MEDALLION-2

MOSAIC-3

POLISHED

TUMBLED-2 BORDER-3 MOULDING-3