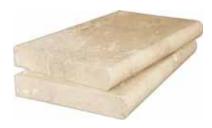

#### Available Sizes:

12" x 12" (30.5 x 30.5 cm) 16" x 16" (40.6 x 40.6 cm) 18" x 18" (45.7 x 45.7 cm) 24" x 24" (61 x 61 cm) 24" x 48" (61 x 122 cm)

BRUSHED&CE

HONED

LIGHT TRAVERTINE SPLIT FACE

LIGHT TRAVERTINE POOLCOPING

LIGHT TRAVERTINE POOLCOPING