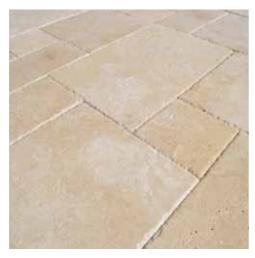

## RUSTIC - LIGHT

BRUSHED

#### Available Sizes:

12" x 12" (30.5 x 30.5 cm) 16" x 16" (40.6 x 40.6 cm) 18" x 18" (45.7 x 45.7 cm) 24" x 24" (61 x 61 cm) 24" x 48" (61 x 122 cm)

BRUSHED&CE

HONED

LIGHT TRAVERTINE SPLIT FACE

LIGHT TRAVERTINE POOLCOPING