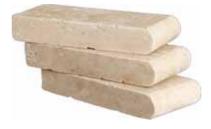

## RUSTIC - LIGHT

BRUSHED

#### Available Sizes:

12" x 12" (30.5 x 30.5 cm) 16" x 16" (40.6 x 40.6 cm) 18" x 18" (45.7 x 45.7 cm) 24" x 24" (61 x 61 cm) 24" x 48" (61 x 122 cm)

BRUSHED&CE

HONED

LIGHT TRAVERTINE SPLIT FACE

LIGHT TRAVERTINE POOLCOPING

LIGHT TRAVERTINE POOLCOPING