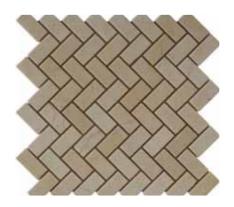

#### Available Sizes:

FILLED&HONED-2

FILLED&POLISHED-2

MEDALLION-1

MOSAIC-1

TUMBLED-1

UNFILLED&HONED-2