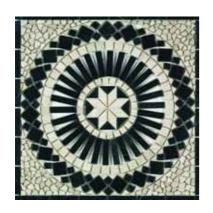

#### Available Sizes:

FILLED&HONED-2

FILLED&POLISHED-2

MEDALLION-1

MOSAIC-1

TUMBLED-1

UNFILLED&HONED-2

#### Available Sizes:

MEDALLION-2

MOSAIC-3

POLISHED

TUMBLED-2 BORDER-3 MOULDING-3

#### Available Sizes:

MEDALLION

MOSAIC

UNFILLED&HONED-1

BORDER MOULDING-1

#### Available Sizes:

FILLED&HONED

FILLED&POLISHED

MEDALLION C -100

MOZAIK

TUMBLED

UNFILLED&HONED

#### Available Sizes:

12" x 12" (30.5 x 30.5 cm) 16" x 16" (40.6 x 40.6 cm) 18" x 18" (45.7 x 45.7 cm) 24" x 24" (61 x 61 cm) 24" x 48" (61 x 122 cm)

MEDALLION-3

MOSAIC-4

POLISHED-1

TUMBLED-3 BORDER-4 MOULDING-4