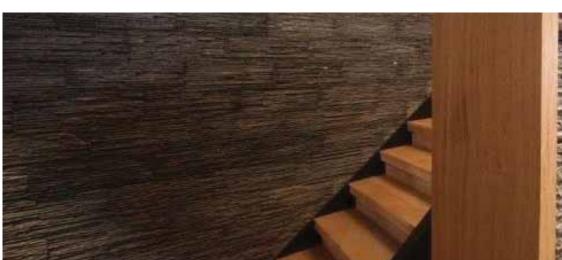

# **RUSTIC**

## RUSTIC - LIGHT

BRUSHED

#### Available Sizes:

12" x 12" (30.5 x 30.5 cm) 16" x 16" (40.6 x 40.6 cm) 18" x 18" (45.7 x 45.7 cm) 24" x 24" (61 x 61 cm) 24" x 48" (61 x 122 cm)

BRUSHED&CE

HONED

LIGHT TRAVERTINE SPLIT FACE

LIGHT TRAVERTINE POOLCOPING