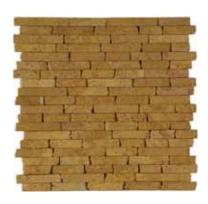

## RUSTIC - BLACK

BRUSHED&CE-4

HONED

#### Available Sizes:

MEDALLION-2

MOSAIC-3

POLISHED

TUMBLED-2 BORDER-3 MOULDING-3