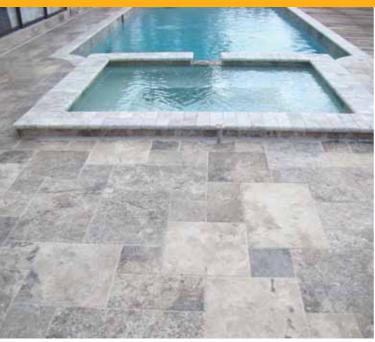

#### Available Sizes:

12" x 12" (30.5 x 30.5 cm) 16" x 16" (40.6 x 40.6 cm) 18" x 18" (45.7 x 45.7 cm) 24" x 24" (61 x 61 cm) 24" x 48" (61 x 122 cm)

BRUSHED&CE

HONED

LIGHT TRAVERTINE SPLIT FACE

LIGHT TRAVERTINE POOLCOPING

LIGHT TRAVERTINE POOLCOPING