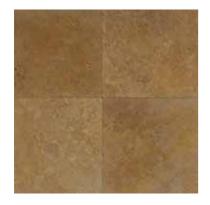

### **NATURAL STONES**

**AFFUMICATO** 

#### Available Sizes:

12" x 12" (30.5 x 30.5 cm) 16" x 16" (40.6 x 40.6 cm) 18" x 18" (45.7 x 45.7 cm) 24" x 24" (61 x 61 cm) 24" x 48" (61 x 122 cm)