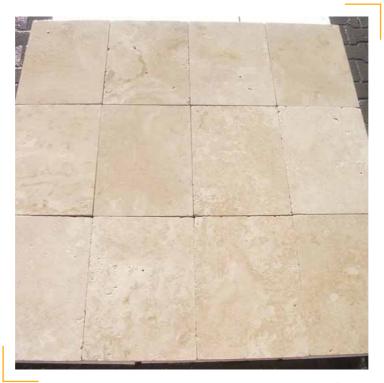

## **RUSTIC - BEIGE**

BRUSHED&CE-5

HONED-1

#### Available Sizes:

12" x 12" (30.5 x 30.5 cm) 16" x 16" (40.6 x 40.6 cm) 18" x 18" (45.7 x 45.7 cm) 24" x 24" (61 x 61 cm) 24" x 48" (61 x 122 cm)

MEDALLION-3

MOSAIC-4

POLISHED-1

TUMBLED-3 BORDER-4 MOULDING-4