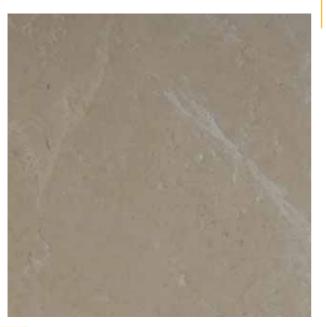

) 16" x 16" (40.6 x 40.6 cm) 18" x 18" (45.7 x 45.7 cm) 24" x 24" (61 x 61 cm) 24" x 48" (61 x 122 cm)





# **QUARTZ**

## QUARTZ









## QUARTZ









# **RUSTIC**

## **RUSTIC - SILVER**



BRUSHED&CE-2

#### Available Sizes:



FILLED&HONED-2



FILLED&POLISHED-2



MEDALLION-1



MOSAIC-1



TUMBLED-1



UNFILLED&HONED-2



## RUSTIC - BLACK



BRUSHED&CE-4

HONED

#### Available Sizes:







MEDALLION-2

MOSAIC-3

POLISHED







TUMBLED-2 BORDER-3 MOULDING-3

## RUSTIC - GOLD



BRUSHED&CE-1

FILLED&HONED-1

#### Available Sizes:







MEDALLION



MOSAIC



UNFILLED&HONED-1



BORDER MOULDING-1

## **RUSTIC - NOCE**



BRUSHED&CE

#### Available Sizes:



FILLED&HONED



FILLED&POLISHED



MEDALLION C -100



MOZAIK



TUMBLED



UNFILLED&HONED





## **RUSTIC - BEIGE**





BRUSHED&CE-5

HONED-1

#### Available Sizes:

12" x 12" (30.5 x 30.5 cm) 16" x 16" (40.6 x 40.6 cm) 18" x 18" (45.7 x 45.7 cm) 24" x 24" (61 x 61 cm) 24" x 48" (61 x 122 cm)







MEDALLION-3

MOSAIC-4

POLISHED-1





TUMBLED-3 BORDER-4 MOULDING-4

## RUSTIC - LIGHT



BRUSHED

#### Available Sizes:

12" x 12" (30.5 x 30.5 cm) 16" x 16" (40.6 x 40.6 cm) 18" x 18" (45.7 x 45.7 cm) 24" x 24" (61 x 61 cm) 24" x 48" (61 x 122 cm)





BRUSHED&CE

HONED



LIGHT TRAVERTINE SPLIT FACE



LIGHT TRAVERTINE POOLCOPING



LIGHT TRAVERTINE POOLCOPING



# **PAVERS**

## **PAVERS**



BAZALT CILA

#### Available Sizes:



# PROJECT MANAGEMENT







DESIGN SELECTION APPLICATION

# **Reference Projects**

AQUA SHOW PARK HOTEL / CASCADE RESORT / LAGOS METRO DO PORTO / PORTO CROWNE PLAZA VILAMOURA