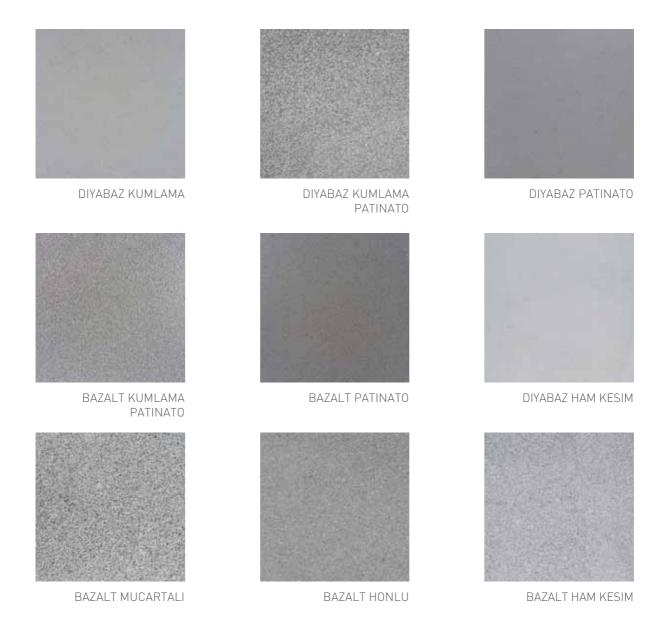

**RUSTIC - NOCE**



BRUSHED&CE

#### Available Sizes:



FILLED&HONED



FILLED&POLISHED



MEDALLION C -100



MOZAIK



TUMBLED



UNFILLED&HONED





## **RUSTIC - BEIGE**





BRUSHED&CE-5

HONED-1

#### Available Sizes:

12" x 12" (30.5 x 30.5 cm) 16" x 16" (40.6 x 40.6 cm) 18" x 18" (45.7 x 45.7 cm) 24" x 24" (61 x 61 cm) 24" x 48" (61 x 122 cm)







MEDALLION-3

MOSAIC-4

POLISHED-1





TUMBLED-3 BORDER-4 MOULDING-4

## RUSTIC - LIGHT



BRUSHED

#### Available Sizes:

12" x 12" (30.5 x 30.5 cm) 16" x 16" (40.6 x 40.6 cm) 18" x 18" (45.7 x 45.7 cm) 24" x 24" (61 x 61 cm) 24" x 48" (61 x 122 cm)





BRUSHED&CE

HONED



LIGHT TRAVERTINE SPLIT FACE



LIGHT TRAVERTINE POOLCOPING



LIGHT TRAVERTINE POOLCOPING



# **PAVERS**

## **PAVERS**



BAZALT CILA

#### Available Sizes:



# PROJECT MANAGEMENT







DESIGN SELECTION APPLICATION

# **Reference Projects**

AQUA SHOW PARK HOTEL / CASCADE RESORT / LAGOS METRO DO PORTO / PORTO CROWNE PLAZA VILAMOURA / SPAIN THERME NORD BUCURESTI / ROMANIA CASCADA RESORT PORTUGAL THERME ENDING SPA / GERMANY CASA BY C&C ARCHITECT / GENEVA

Wallcladding Marble Applications / Scandinavian Countries Indoor Travertine Applications / Switzerland Indoor Travertine – Rustic Applications / Belgium, Spain, Holland Pool Caping – Mosaic Applications Belgium, Spain, Holland Landscaping Applications / USA Travertine Rock face stair Applications USA Wallcadding Applications / USA Pool Caping Applications / USA.



#### POOL & GARDEN







**SWIMMING POOL** 





#### WASHBASIN









## NATURAL STONES





Aqua Show Park Hotel 2



Metro D