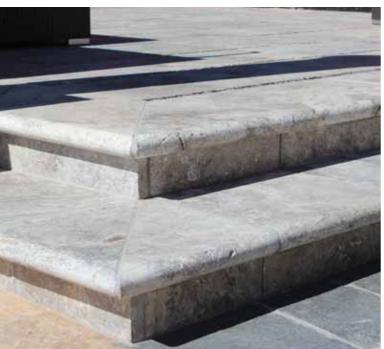

#### Available Sizes:

12" x 12" (30.5 x 30.5 cm) 16" x 16" (40.6 x 40.6 cm) 18" x 18" (45.7 x 45.7 cm) 24" x 24" (61 x 61 cm) 24" x 48" (61 x 122 cm)

BRUSHED&CE

HONED

LIGHT TRAVERTINE SPLIT FACE

LIGHT TRAVERTINE POOLCOPING

LIGHT TRAVERTINE POOLCOPING