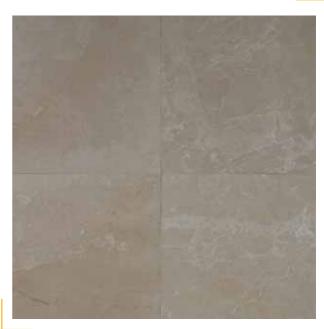

16" x 16" (40.6 x 40.6 cm) 18" x 18" (45.7 x 45.7 cm) 24" x 24" (61 x 61 cm) 24" x 48" (61 x 122 cm)





# **QUARTZ**

## QUARTZ









## QUARTZ









# **RUSTIC**

## **RUSTIC - SILVER**



BRUSHED&CE-2

#### Available Sizes:



FILLED&HONED-2



FILLED&POLISHED-2



MEDALLION-1



MOSAIC-1



TUMBLED-1



UNFILLED&HONED-2



## RUSTIC - BLACK



BRUSHED&CE-4

HONED

#### Available Sizes:







MEDALLION-2

MOSAIC-3

POLISHED







TUMBLED-2 BORDER-3 MOULDING-3

## RUSTIC - GOLD



BRUSHED&CE-1

FILLED&HONED-1

#### Available Sizes:







MEDALLION



MOSAIC



UNFILLED&HONED-1



BORDER MOULDING-1

## **RUSTIC - NOCE**



BRUSHED&CE

#### Available Sizes:



FILLED&HONED



FILLED&POLISHED



MEDALLION C -100



MOZAIK



TUMBLED



UNFILLED&HONED





## **RUSTIC - BEIGE**





BRUSHED&CE-5

HONED-1

#### Available Sizes:

12" x 12" (30.5 x 30.5 cm) 16" x 16" (40.6 x 40.6 cm) 18" x 18" (45.7 x 45.7 cm) 24" x 24" (61 x 61 cm) 24" x 48" (61 x 122 cm)







MEDALLION-3

MOSAIC-4

POLISHED-1





TUMBLED-3 BORDER-4 MOULDING-4

## RUSTIC - LIGHT



BRUSHED

#### Available Sizes:

12" x 12" (30.5 x 30.5 cm) 16" x 16" (40.6 x 40.6 cm) 18" x 18" (45.7 x 45.7 cm) 24" x 24" (61 x 61 cm) 24" x 48" (61 x 122 cm)





BRUSHED&CE

HONED



LIGHT TRAVERTINE SPLIT FACE



LIGHT TRAVERTINE POOLCOPING



LIGHT TRAVERTINE POOLCOPING



# **PAVERS**

## **PAVERS**



BAZALT CILA

#### Available Sizes:



# PROJECT MANAGEMENT







DESIGN SELECTION APPLICATION

# **Reference Projects**

AQUA SHOW PARK HOTEL / CASCADE RESORT / LAGOS METRO DO PORTO / PORTO CROWNE PLAZA VILAMOURA /